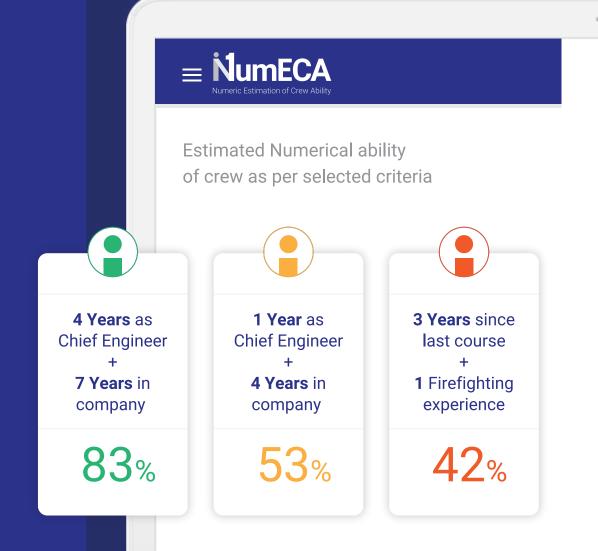

# Convert any kind of crew experience & ability to quantifiable numbers for better-informed decisions.

- Estimate numerical values of critical criteria like crew's Experience in Rank & Experience in Company.
- Comparative evaluation across varying global industry standards.
- Ability to factor in TDQ (Time Decay Quotient) of ability & skills.
- > Facilitate better-informed selection of optimal crew for specific requirements.