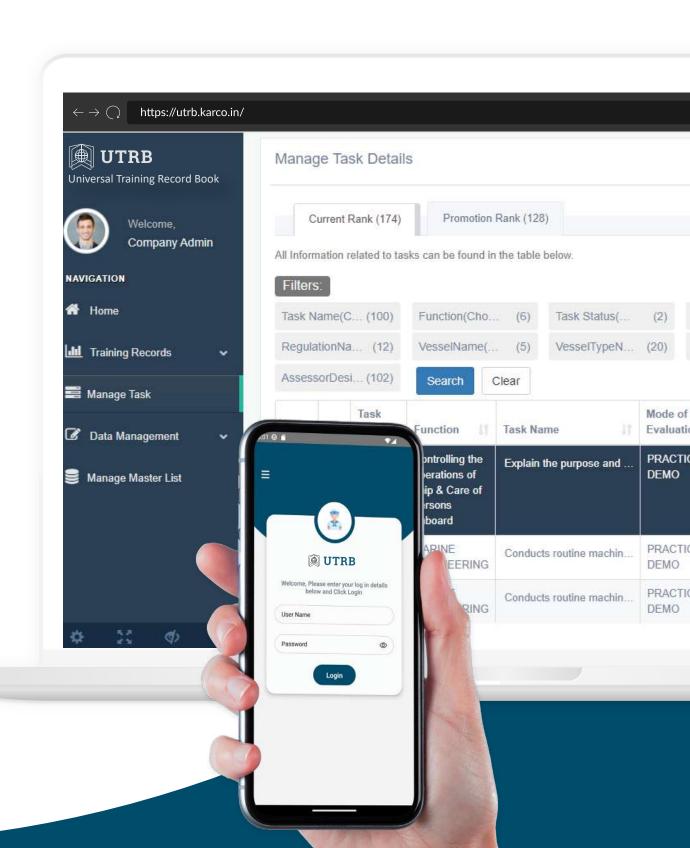

### **Chart Your Career with UTRB**

### Track, Record, Excel!

- > UTRB comes in a digital format with an embedded competency development system. Tailored for each rank, it helps seafarers monitor their growth and identify areas for improvement.
- > Keep a detailed log of completed tasks across different vessels.
- > UTRB is flexible and customizable, allowing companies to input tasks tailored to their promotion and competency needs.
- > From support staff to management, our system provides role-specific tasks to ensure continuous learning and improvement.
- > The UTRB is designed to be with you wherever you go.