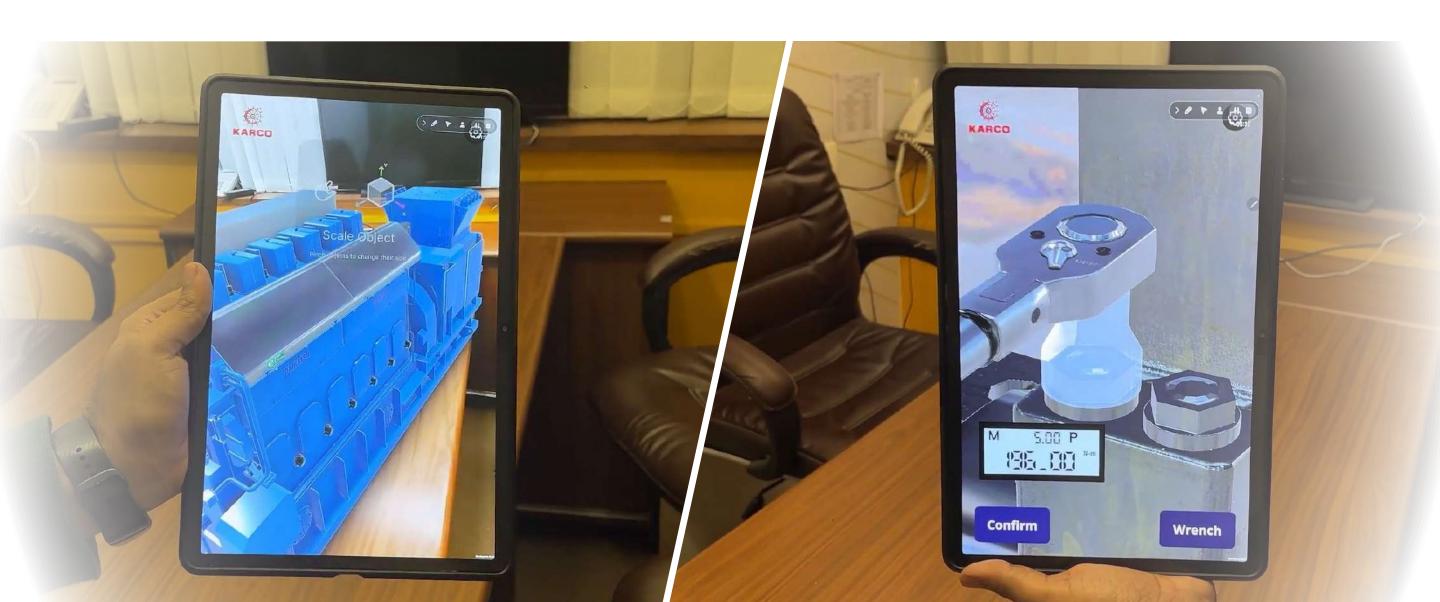

New E-Modules are developed at the request of our respected customers & can be accessed on the KARCO TRACE application.

Scan to view the complete list of available E-Modules

- Newly launched initiative to develop Augmented Reality based content to train seafarers.
- Experience a new dimension of training by simply using your own mobile phone or tablet.
- Effectively communicate information that is other-wise difficult to communicate using 2D diagrams.
- Highly interactive, helps improve learning and understanding.