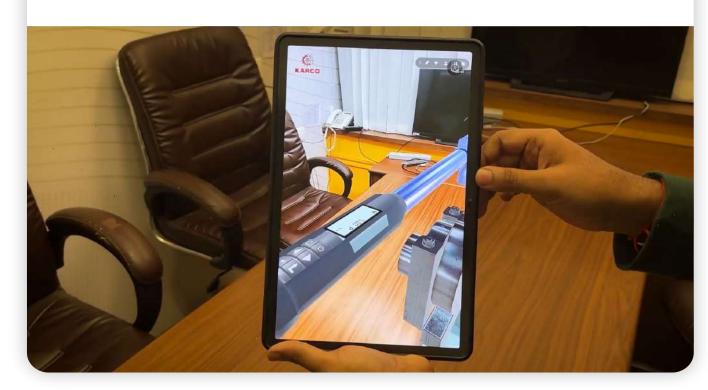

New E-Modules are developed at the request of our respected customers & can be accessed on the KARCO TRACE application.

Scan to view the complete list of available E-Modules

- Newly launched initiative to develop Augmented Reality based content to train seafarers.
- Experience a new dimension of training by simply using your own mobile phone or tablet.
- Effectively communicate information that is other-wise difficult to communicate using 2D diagrams.
- Highly interactive, helps improve learning and understanding.