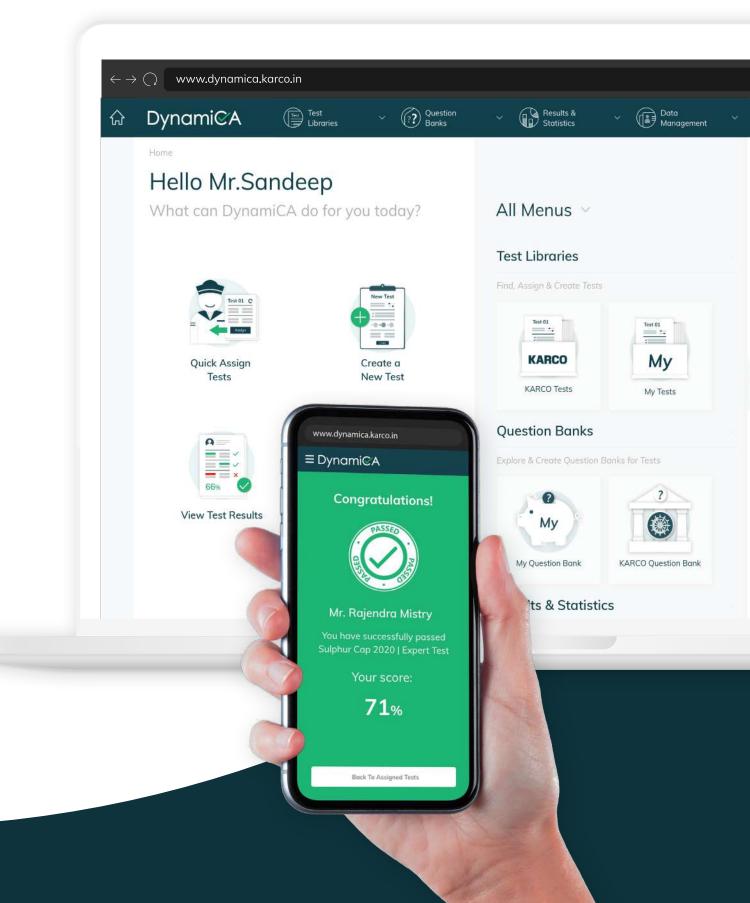

### Competency assessment.

Dynamic & Uncompromised.

- Online system. Assign & perform tests from anywhere.
- Ever-expanding bank of tests & questions created by industry & subject experts.
- Add /Create your own custom tests
   & question banks.
- Security features like AV recording,
   IP Capture & randomised screenshots to maximize authenticity of assessments.

Scan to view & download the complete brochure.