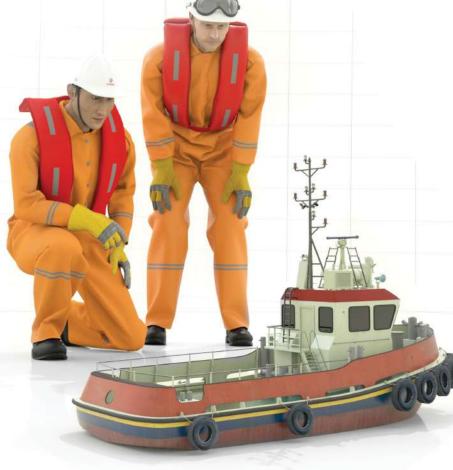

# MARINE SAFETY & OPERATION VIDEOS

-3DANIMATED-

KARCO pioneered the deployment of 3D animation for creating safety & operation vidoes for the marine industry to effectively promulgate challenging yet important training concepts.

### ENHANCE YOUR CREW'S UNDERSTANDING OF:

- Invisible shipboard operations
- Consequences of poor seamanship practice
- Ship specific equipments
- Root cause analysis models

#### **KARCO VIDEO LIBRARY**

Our Video library comprises of videos of the following 5 categories-

- Shipboard Operations
- Accidents/Incidents
- OCIMF SIRE/VIQ
- Personal Safety
- Ship Specific Videos

Scan to view the complete list of available videos in our library.