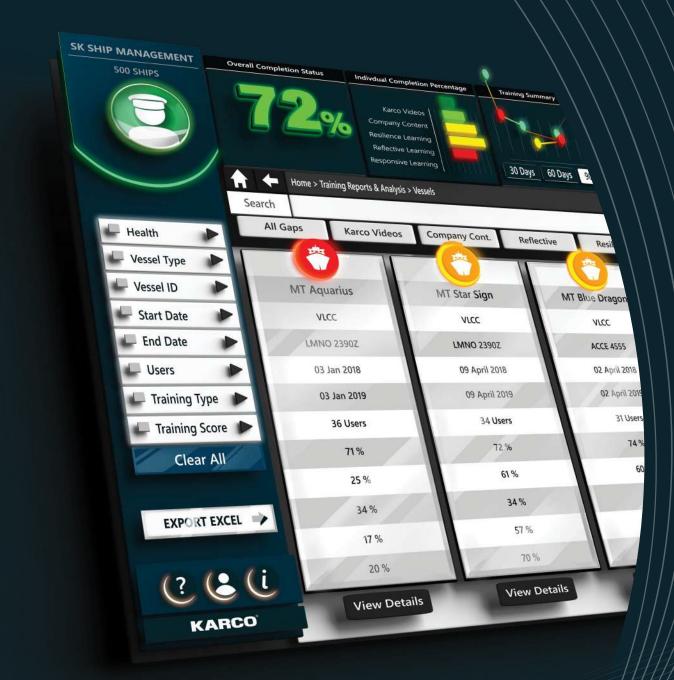

# Train, analyse & engage crew. Online & Offline.

- Assign & conduct training onboard vessels as well as for your crew ashore.
- Train across various content types or upload & assign your own company content.
- Create your own training matrix.
- Key Performance Indicators (KPI).
- Easily identify gaps in training.

Scan to view & download the complete brochure.